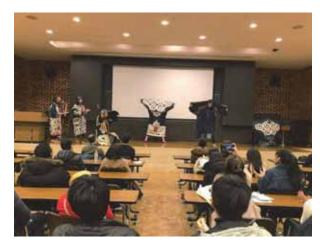

- ・実習室や寮などの見学を行い、日本の特別支援教育に対する理解に努める。
- ・実習で収穫した野菜の販売や放課後の部活動を通して生徒と交流する。 (北海道博物館と北海道開拓の村の見学 2019年2月24日実施。参加者50名)
- ・博物館を見学し、北海道の歴史や文化を学ぶ。特にアイヌの文化についての理解に努める。
- ・アイヌの人たちの歌や踊りを鑑賞・体験し、演者と昼食をともにして交流する。
- ・開拓の村を訪れ、昔の建造物などを見学して、北海道の歴史と文化を体感する。
- ・桃の節句を間近にして、開拓の村にある旧家に飾られているお雛様を鑑賞するとともに、ボランティアの人々と交流しながら、折り紙で内裏様などを作成する。

石狩管内にある新篠津村立新篠津小学校の訪問の様子(2018年9月20日実施)

北海道新篠津高等養護学校の訪問の様子(2018年9月20日実施)

北海道博物館と北海道開拓の村の見学の様子(2019年2月24日実施)