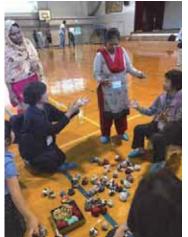

- ・実習室や寮などの見学を行い、日本の特別支援教育に対する理解に努める。
- ・実習で収穫した野菜の販売や放課後の部活動を通して生徒と交流する。 (北海道博物館と北海道開拓の村の見学 2019年2月24日実施。参加者50名)
- ・博物館を見学し、北海道の歴史や文化を学ぶ。特にアイヌの文化についての理解に努める。
- ・アイヌの人たちの歌や踊りを鑑賞・体験し、演者と昼食をともにして交流する。
- ・開拓の村を訪れ、昔の建造物などを見学して、北海道の歴史と文化を体感する。
- ・桃の節句を間近にして、開拓の村にある旧家に飾られているお雛様を鑑賞するとともに、ボランティアの人々と交流しながら、折り紙で内裏様などを作成する。

石狩管内にある新篠津村立新篠津小学校の訪問の様子(2018年9月20日実施)

北海道新篠津高等養護学校の訪問の様子(2018年9月20日実施)

北海道博物館と北海道開拓の村の見学の様子(2019年2月24日実施)