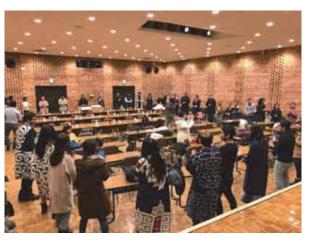

- ・実習室や寮などの見学を行い、日本の特別支援教育に対する理解に努める。
- ・実習で収穫した野菜の販売や放課後の部活動を通して生徒と交流する。 (北海道博物館と北海道開拓の村の見学 2019年2月24日実施。参加者50名)
- ・博物館を見学し、北海道の歴史や文化を学ぶ。特にアイヌの文化についての理解に努める。
- ・アイヌの人たちの歌や踊りを鑑賞・体験し、演者と昼食をともにして交流する。
- ・開拓の村を訪れ、昔の建造物などを見学して、北海道の歴史と文化を体感する。
- ・桃の節句を間近にして、開拓の村にある旧家に飾られているお雛様を鑑賞するとともに、ボランティアの人々と交流しながら、折り紙で内裏様などを作成する。

石狩管内にある新篠津村立新篠津小学校の訪問の様子(2018年9月20日実施)

北海道新篠津高等養護学校の訪問の様子(2018年9月20日実施)

北海道博物館と北海道開拓の村の見学の様子(2019年2月24日実施)