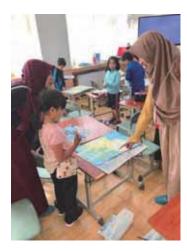

(石狩管内にある新篠津村立新篠津小学校の訪問 2018 年 9 月 20 日実施。参加者 20 名)

- 家庭科教室やプールなど学校の施設設備を見学するとともに、各学年の授業を参観したり、いっしょ に学んだりする。
- ・ 地域の高齢者が講師となって行う生活科の授業「昔の遊び」に参加し、地域の高齢者や子どもたちと 交流する。

(北海道新篠津高等養護学校の訪問 2018 年 9 月 20 日実施。参加者 20 名)

石狩管内にある新篠津村立新篠津小学校の訪問の様子(2018年9月20日実施)

北海道新篠津高等養護学校の訪問の様子(2018年9月20日実施)

北海道博物館と北海道開拓の村の見学の様子(2019年2月24日実施)