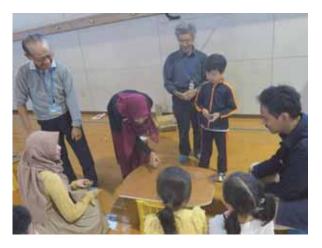

- ・実習室や寮などの見学を行い、日本の特別支援教育に対する理解に努める。
- ・実習で収穫した野菜の販売や放課後の部活動を通して生徒と交流する。 (北海道博物館と北海道開拓の村の見学 2019年2月24日実施。参加者50名)
- ・博物館を見学し、北海道の歴史や文化を学ぶ。特にアイヌの文化についての理解に努める。
- ・アイヌの人たちの歌や踊りを鑑賞・体験し、演者と昼食をともにして交流する。
- ・開拓の村を訪れ、昔の建造物などを見学して、北海道の歴史と文化を体感する。
- ・桃の節句を間近にして、開拓の村にある旧家に飾られているお雛様を鑑賞するとともに、ボランティアの人々と交流しながら、折り紙で内裏様などを作成する。

石狩管内にある新篠津村立新篠津小学校の訪問の様子(2018年9月20日実施)

北海道新篠津高等養護学校の訪問の様子(2018年9月20日実施)

北海道博物館と北海道開拓の村の見学の様子(2019年2月24日実施)